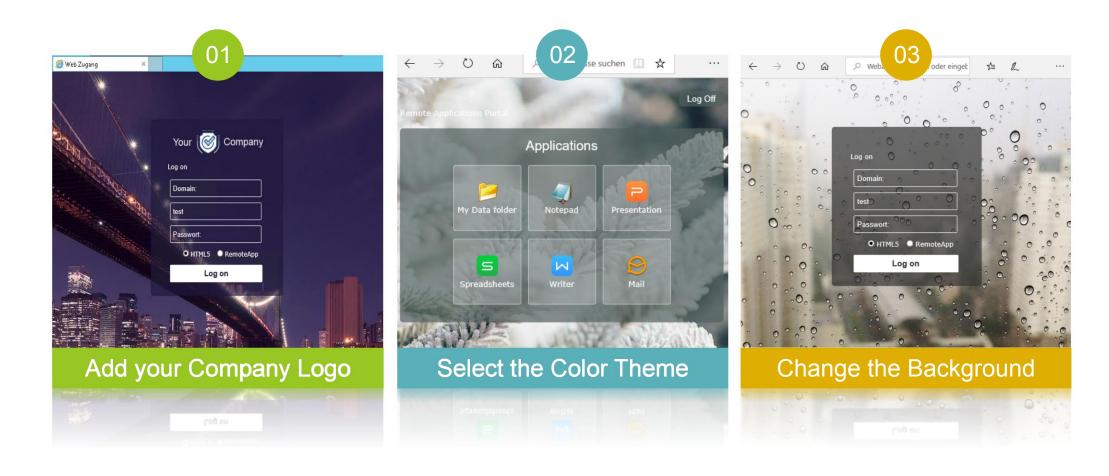

## **Build your Web Application Portal**

DESIGN A CORPORATE ENVIRONMENT FOR YOUR USERS