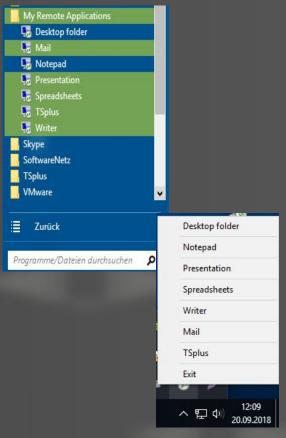

## New Features: TSplus Remote App on

Client

Launch Remote Applications as Integrated Programs

# On the Start Menu My Remote Applications Desktop folder

The TSplus Mobile App