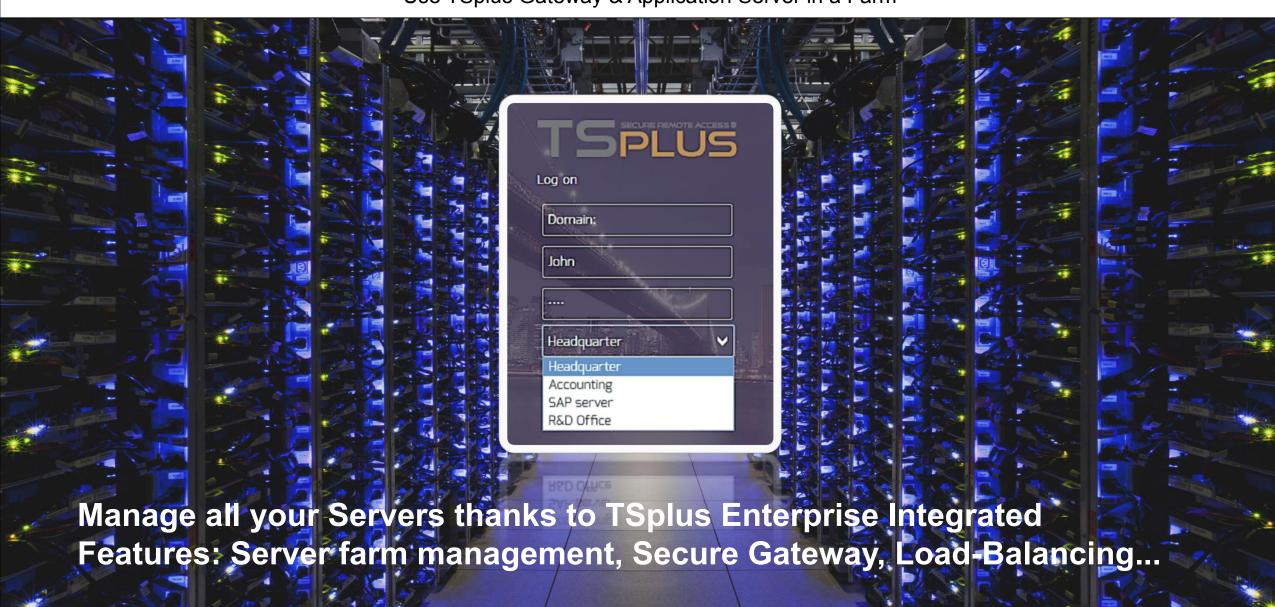

### Install TSplus on Multiple Servers

Use TSplus Gateway & Application Server in a Farm

## **TSplus Administration Tool**

One Interface to mange all Server Settings

Manage Users and Servers

Assign & Publish Applications