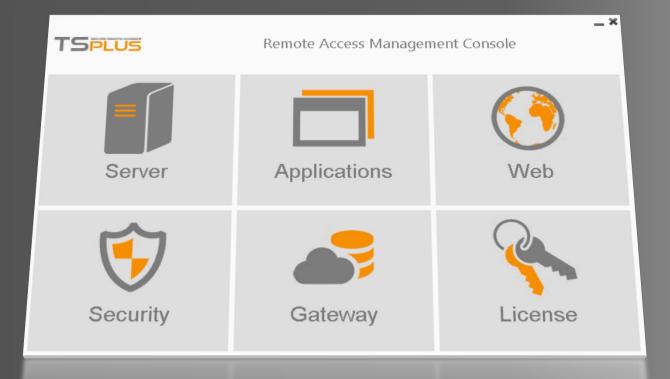

## **TSplus Administration Tool**

One Interface to mange all Server Settings

Manage Users and Servers

Assign & Publish Applications