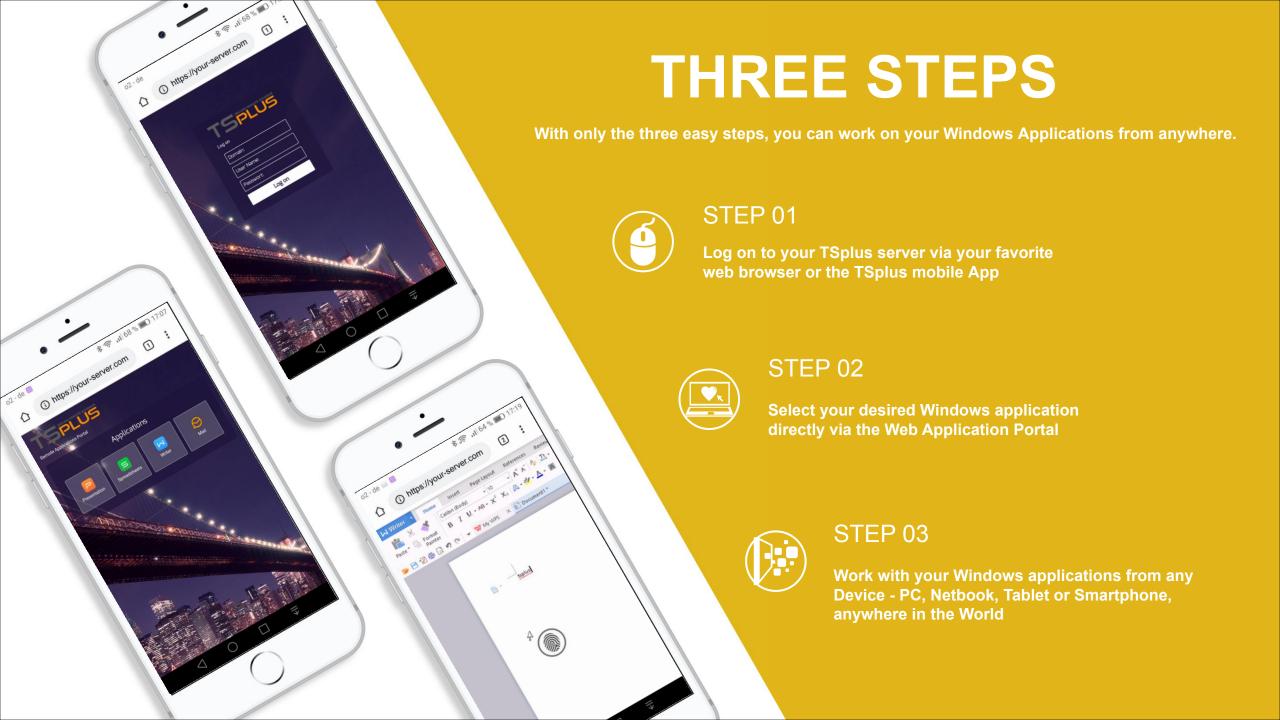

### **Connecting the World**

**ACCESS EVERYWHERE** 

Secure Web Access with the latest modern HTML5 Technology

available for the most important operating systems Windows, Android, iOS, Linux

### Connect from any Device

Access your Windows applications from any Smartphone, Tablet, Netbook or Workstation

Easily Print your documents via Web Access and transfer your files all over the World

### Be Mobile

Discover the TSplus App. Work wherever you are, whenever you want.

Available for all Browsers and OS

### Multi Server

Connect to different servers all over the World.