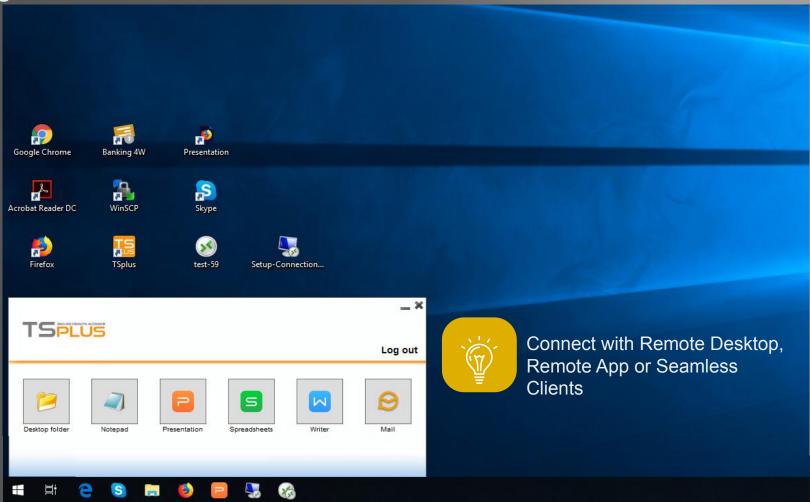

## New Features: TSplus Remote App on

Client

Launch Remote Applications as Integrated Programs

# On the Start Menu My Remote Applications Desktop folder

The TSplus Mobile App