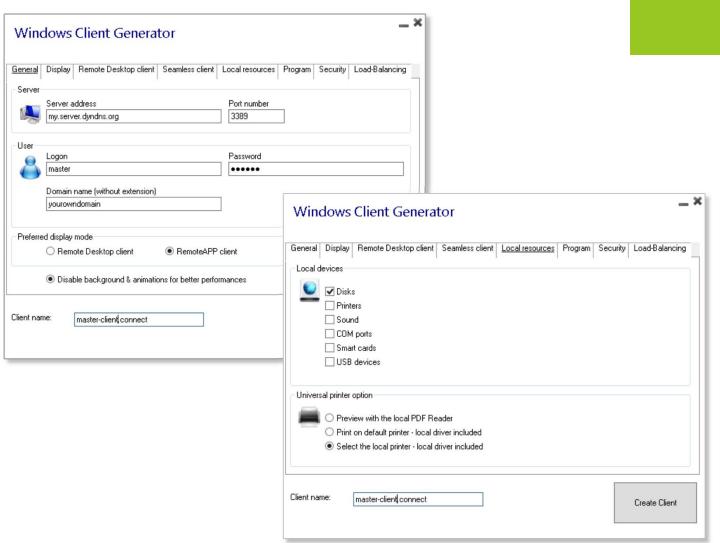

# **TSplus RDP Client Generator**

**Turn any Windows System into a Remote Desktop** 

Available for:
Windows XP to Windows 10
Server 2003 to 2016

Windows 32 and 64-bit Systems

Many features and functions inside