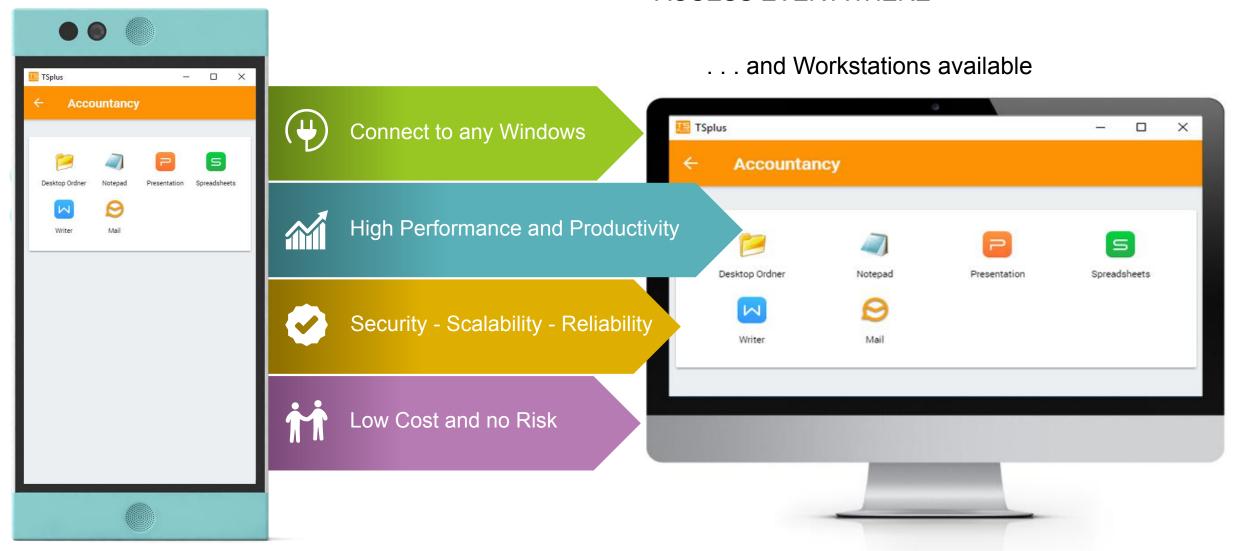

### **Connecting the World**

**ACCESS EVERYWHERE** 

Secure Web Access with the latest modern HTML5 Technology

available for the most important operating systems Windows, Android, iOS, Linux

### Connect from any Device

Access your Windows applications from any Smartphone, Tablet, Netbook or Workstation

Easily Print your documents via Web Access and transfer your files all over the World