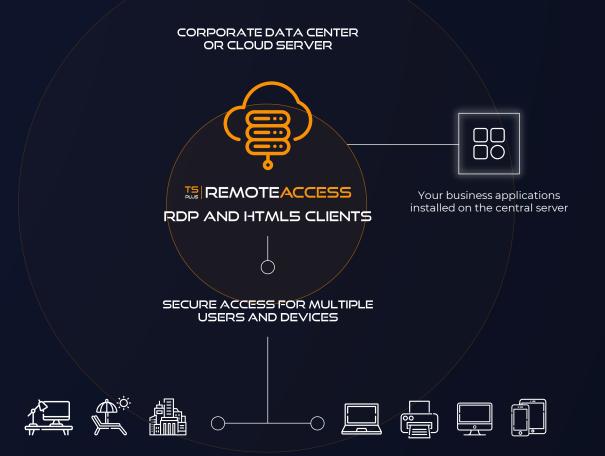

# GET SETUP QUICKLY WITH OUR SIMPLE AND POWERFUL REMOTE ACCESS SOLUTION

Configure and Manage Your Network From One Place

# GET SETUP QUICKLY WITH OUR SIMPLE AND POWERFUL REMOTE ACCESS SOLUTION

TS REMOTEACCESS

Configure and Manage Your Network From One Place