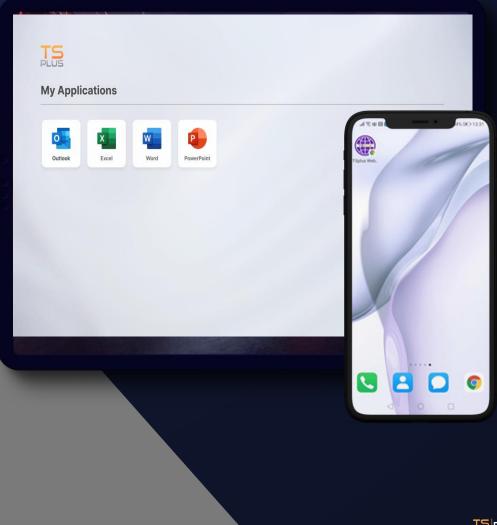

y
- ✓ Web Application Portal
- Universal Printer
- ✓ Lite Mode or Expert Mode



3

# GET SETUP QUICKLY WITH OUR SIMPLE AND POWERFUL REMOTE ACCESS SOLUTION

Configure and Manage Your Network From One Place

### QUICK INSTALLATION

- Easy setup
- Portable Client Generator
- Flexible Network Configuration





# GET SETUP QUICKLY WITH OUR SIMPLE AND POWERFUL REMOTE ACCESS SOLUTION

Configure and Manage Your Network From One Place

### SMART MANAGEMENT

- Intuitive AdminTool
- Application Control per Group
- Single Enterprise Portal



REMOTEACCESS

# GET SETUP QUICKLY WITH OUR SIMPLE AND POWERFUL REMOTE ACCESS SOLUTION

TS REMOTEACCESS

Configure and Manage Your Network From One Place

### SCALABLE TO YOUR NEEDS

- Load-balancing
- Server Farm Management
- Bundles: 3 editions & 4 add-ons





7

13

EASILY CREATE THE OPTIMAL REMOTE ENVIRONMENT FOR YOUR BUSINESS

GIVE YOUR USERS THE FLEXIBILITY THEY NEED



#### **ACCESS OPTIONS**

Use Remote Desktop or Seamless Clients



#### TOOLS

Display a Full Desktop or a Single App



#### LOOK-AND -FEEL

Choose the Remote Taskbar, Floating Panel or Open-On-Client

#### MOBILITY

Install the Web App on Any Browser, Any Device

#### CONNECTIVITY

Compatible with Any Windows OS, Linux or Mac machine

TE REMOTEACCESS



REMOTE ACCESS IS NEW FOR YOU? GET A QUICK START WITH OUR LITE MODE

ALL OUR BEST FEATURES, RIGHT WHERE YOU NEED THEM



CUSTOMIZE YOUR WEB PORTAL Webmaster Toolkit and Real-time Preview



PUBLISH YOUR FAVORITE APPLICATIONS Per User or Group



ELEVATE YOUR SECURITY With our security add-ons

CHECK AND UPGRADE YOUR LICENSE