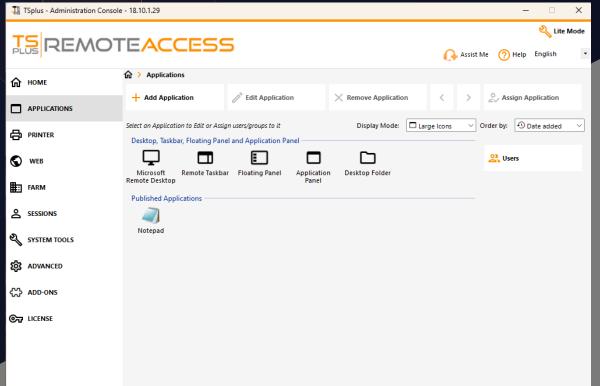

PUBLISH YOUR FAVORITE APPLICATIONS Per User or Group

ELEVATE YOUR SECURITY With our security add-ons

CHECK AND UPGRADE YOUR LICENSE 3 Editions To Grow With Your Business