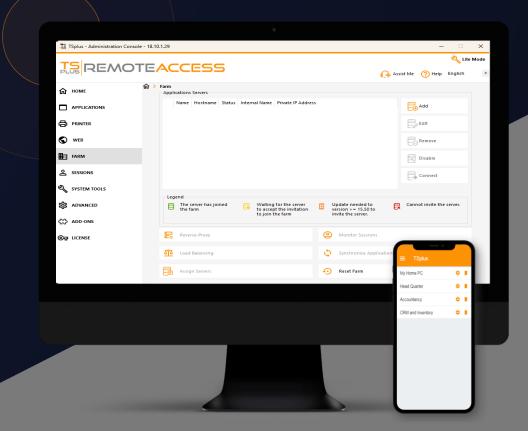

### SCALABLE TO YOUR NEEDS

- Load-balancing
- Server Farm Management
- Bundles: 3 editions & 4 add-ons

7

13

EASILY CREATE THE OPTIMAL REMOTE ENVIRONMENT FOR YOUR BUSINESS

GIVE YOUR USERS THE FLEXIBILITY THEY NEED