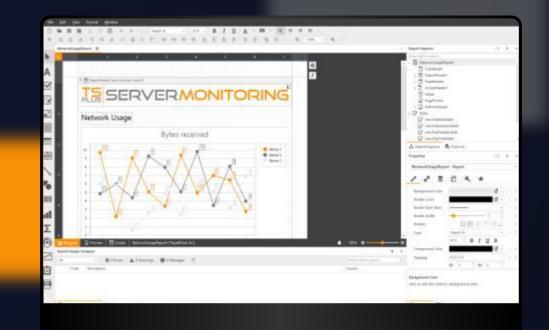

### SETUP REGULAR REPORTING TO BETTER MANAGE YOUR SERVERS

Easily Create Professional Reports with the Most Relevant Information

- ✓ 10+ Ready-to-use Reports
- ✓ Intuitive Customization Tool (logo, brand colors, etc)
- ✓ Use Real-Time & Historical data
- Search, Save, Export and Print Report
- Schedule Report Emailing