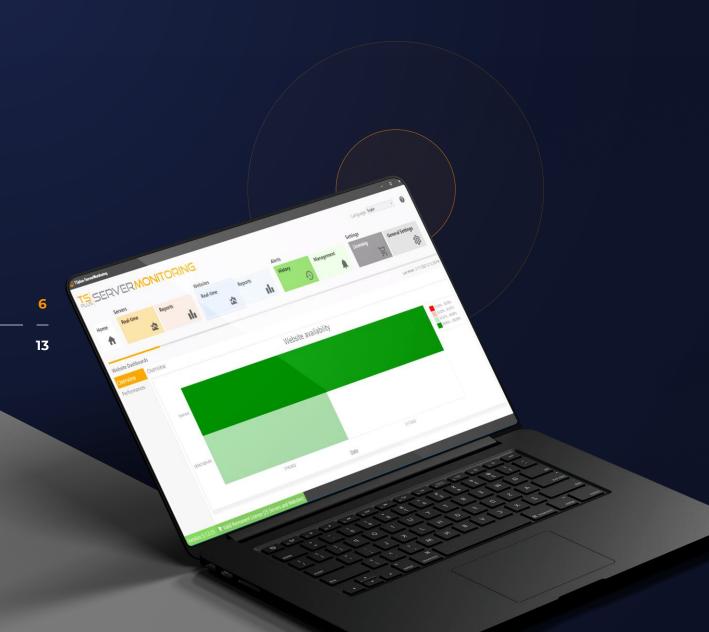

### MONITOR YOUR WEBSITE ACTIVITY 24/7

Stay Informed About Your Website status and Activity

#### AVAILABILITY

- Up & Down time (%/Day)
- Response codes: Green to Red

#### **RESPONSE TIME**

- Minimum & Maximum
- Average Response Time