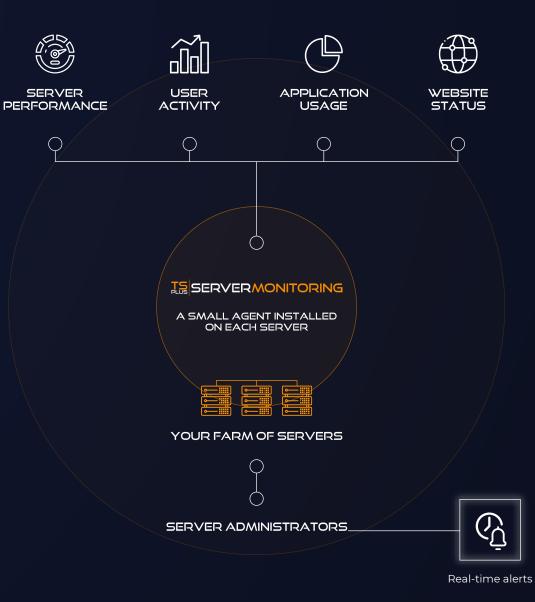

# MONITOR YOUR ENTIRE NETWORK FROM ONE PLACE

TS PLUS

2025

TO CONFIGURE

### MONITORING AND REPORTING FOR REMOTE DESKTOP SERVERS.

Understand your Remote Access infrastructure in detail *To Optimize your Production* and save on it costs!

**TS** SERVERMONITORING

### TRACK YOUR SERVER HEALTH IN REAL-TIME PROCESS & BANDWIDTH

- Application Usage (Memory, CPU, Bytes/sec)
- Network Usage (Bytes/sec)

3

13

1. SERVERMONITORING

SERVERMONITOr