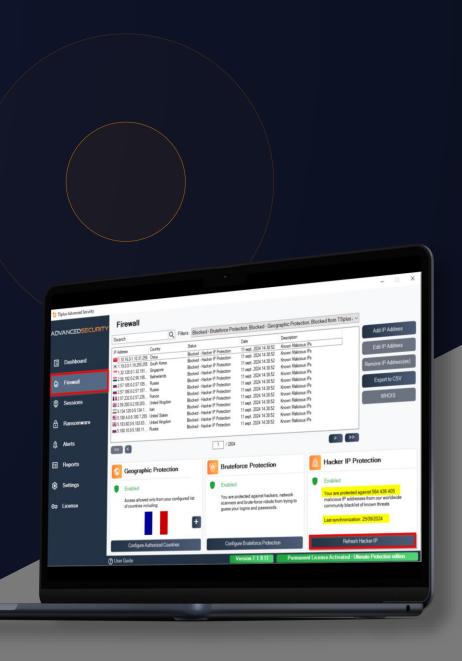

#### **GEOGRAPHIC PROTECTION**

- Enable connections based on location
- Block connections from anywhere else

ADVANCEDSECURITY

#### **BRUTE-FORCE PROTECTION**

- Detect failed connection attempts
- Block IP addresses after failed attempts

ADVANCEDSECURIT

#### HACKER IP PROTECTION

- Protect servers against hacker attacks
- Automatically block more than 564 million malicious IPs from day 1

ADVANCEDSECURIT