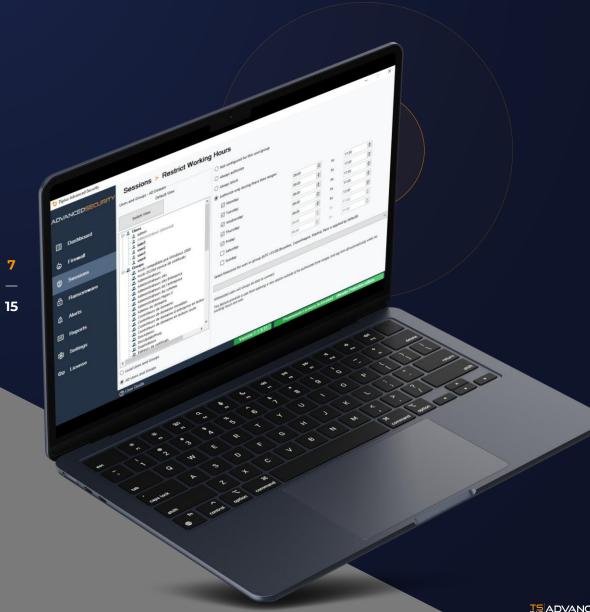

# LOCK DOWN REMOTE SESSIONS AND INCREASE YOUR PEACE OF MIND

Get all the ESSENTIAL protections for your Remote Desktop Servers!

### **RESTRICT WORKING HOURS**

- Set working hours per user/group
- Automatically close sessions and prevent logins outside of working hours