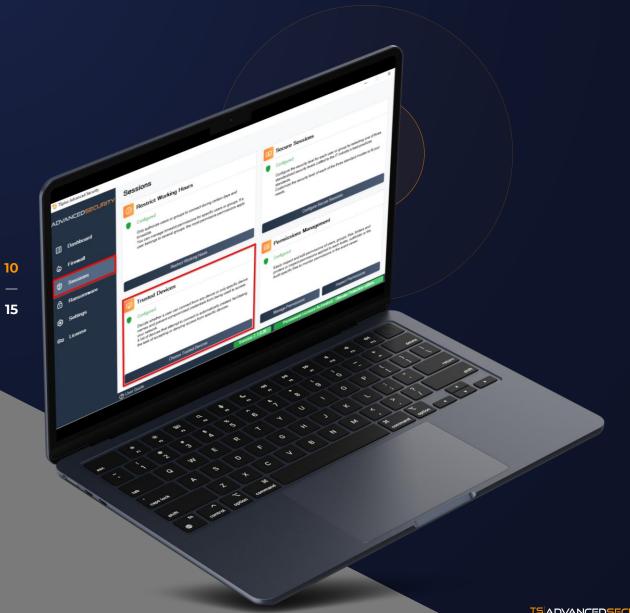

# LOCK DOWN REMOTE SESSIONS AND INCREASE YOUR PEACE OF MIND

Apply the ULTIMATE security rules to protect your remote environment

### TRUSTED DEVICES

- Control and register connecting devices
- Deny access to unauthorized devices and get a list of failed attempts