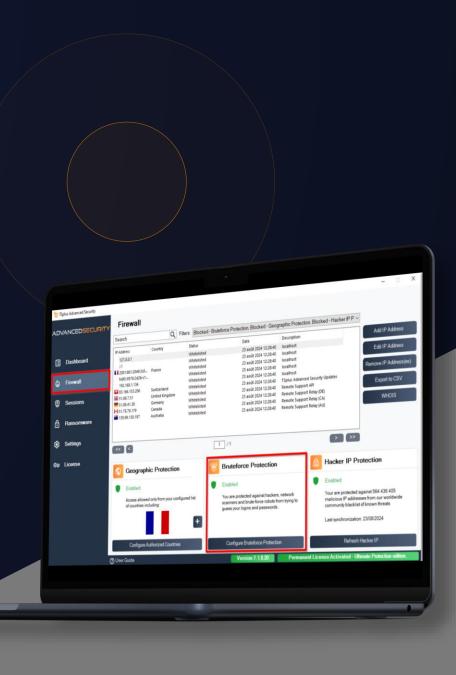

#### **GEOGRAPHIC PROTECTION**

- Enable connections based on location
- Block connections from anywhere else

ADVANCEDSECURITY

#### **BRUTE-FORCE PROTECTION**

- Detect failed connection attempts
- Block IP addresses after failed attempts

ADVANCEDSECURIT

#### HACKER IP PROTECTION

- Protect servers against hacker attacks
- Automatically block more than 564 million malicious IPs from day 1

ADVANCEDSECURIT