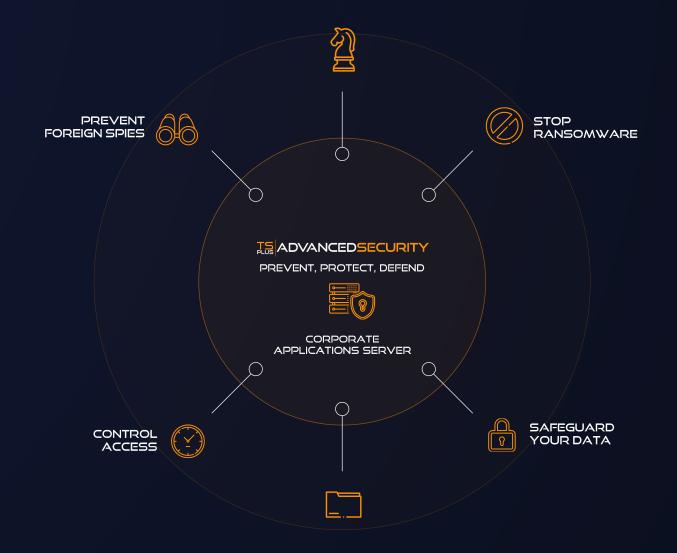

# THE TSPLUS DIFFERENCE: A 360 DEGREES APPROACH TO SECURITY

Advanced Security prevents, protects and defends against all kinds of threats