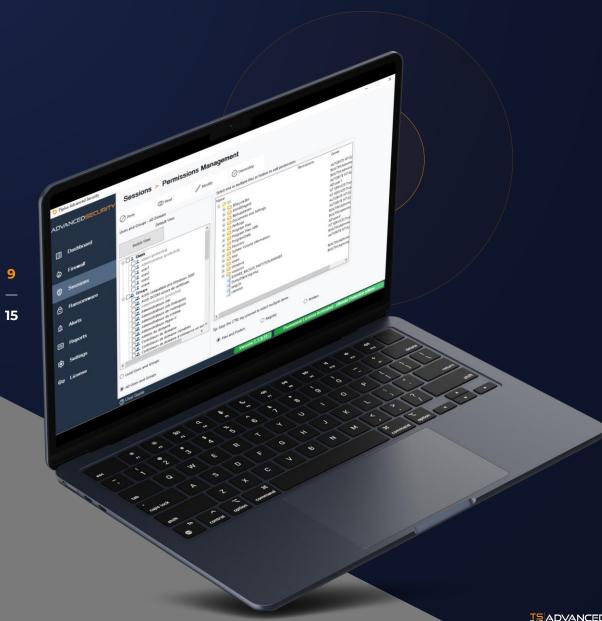

# LOCK DOWN REMOTE SESSIONS AND INCREASE YOUR PEACE OF MIND

Apply the ULTIMATE security rules to protect your remote environment

### PERMISSIONS MANAGEMENT

- Inspect Windows user permissions
- Edit permissions per user or group