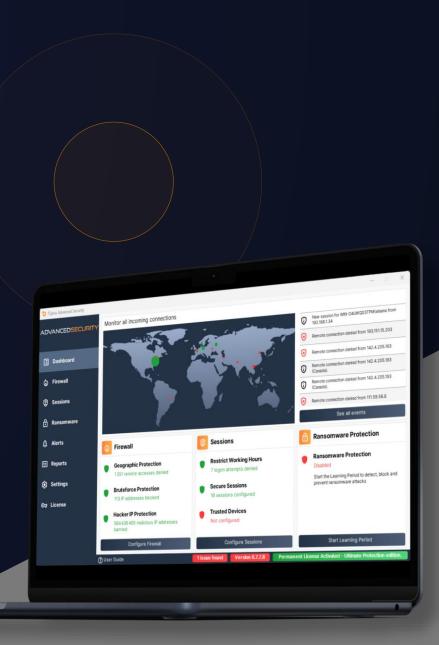

### ALL-IN-ONE CYBERSECURITY TOOLBOX

Easily Manage The Level of Protection for Your Servers

- Easy-to-use administration tool
- Central IP address management
- Interactive world map of connections
- Real-time event log
- Alerts, notifications and reporting

# THE TSPLUS DIFFERENCE: A 360 DEGREES APPROACH TO SECURITY

Advanced Security prevents, protects and defends against all kinds of threats