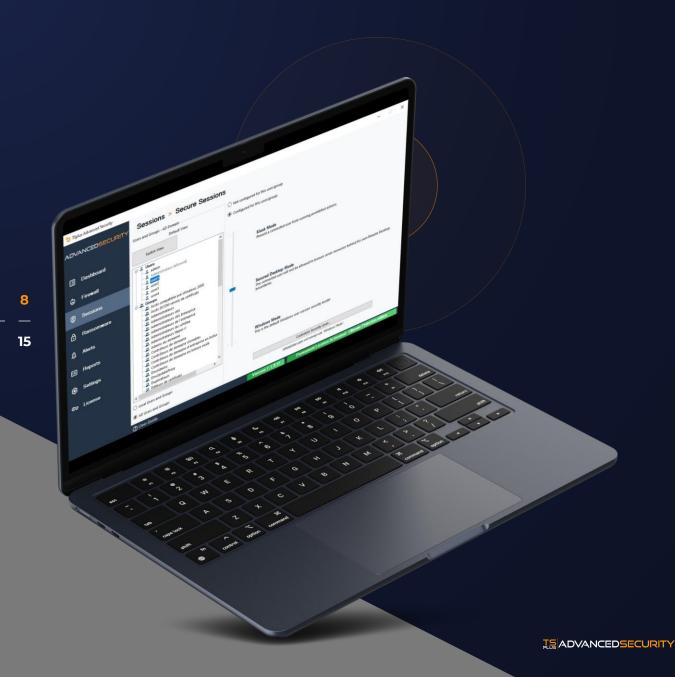

# LOCK DOWN REMOTE SESSIONS AND INCREASE YOUR PEACE OF MIND

Apply the ULTIMATE security rules to protect your remote environment

### SECURE SESSIONS

- Set RDS group policy in one click
- Select from 3 standard security levels

9